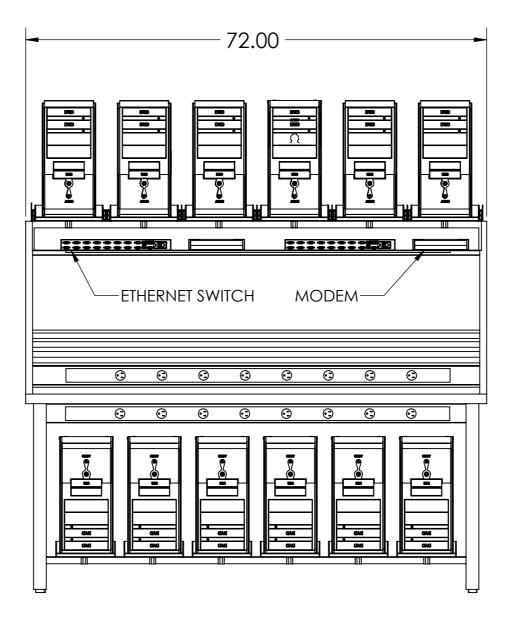

## Compatible Optional Accessories are available.

Slat wall
Monitor arms.
Switch shelf
PDUs
Optional Modem Shelf

4 3 1

FRONT VIEW SIDE VIEW