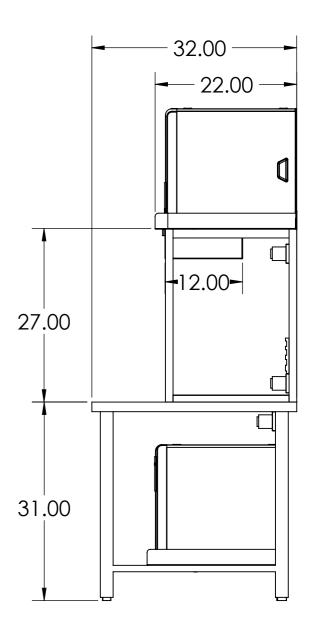

## Smart Rack S series with Modular locking sliding shelves

This heavy-duty Sturdy construction tubular steel frame is designed to hold CPU, flat screen monitor, PDUs, Cable Management.

## Features: -

Easy glide slide shelves allow equipment to move in and out smoothly.

Locking closure keeps shelves from sliding out unintentionally.

Mounting holes on the top, center, and bottom for PDUs brackets

Full-width designer Tabletop

Four adjustable leveling guides

Grounding kit

## Compatible Optional Accessories are available.

Slat wall
Monitor arms.
Switch shelf
PDUs
Optional Modem Shelf

4 3 1

FRONT VIEW SIDE VIEW