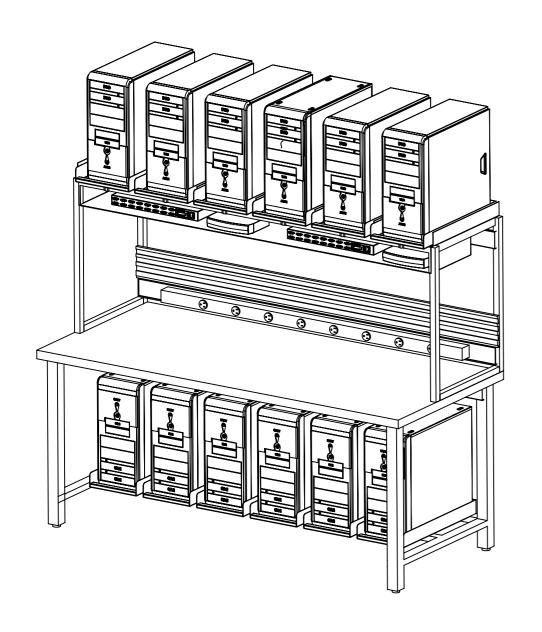

## Smart Rack S series with Modular locking sliding shelves

This heavy-duty Sturdy construction tubular steel frame is designed to hold CPU, flat screen monitor, PDUs, Cable Management.

## Features: -

Easy glide slide shelves allow equipment to move in and out smoothly.

Locking closure keeps shelves from sliding out unintentionally.

Mounting holes on the top, center, and bottom for PDUs brackets

Full-width designer Tabletop

Four adjustable leveling guides

Grounding kit

## Compatible Optional Accessories are available.

Slat wall
Monitor arms.
Switch shelf
PDUs
Optional Modem Shelf

4 3 1

FRONT VIEW SIDE VIEW