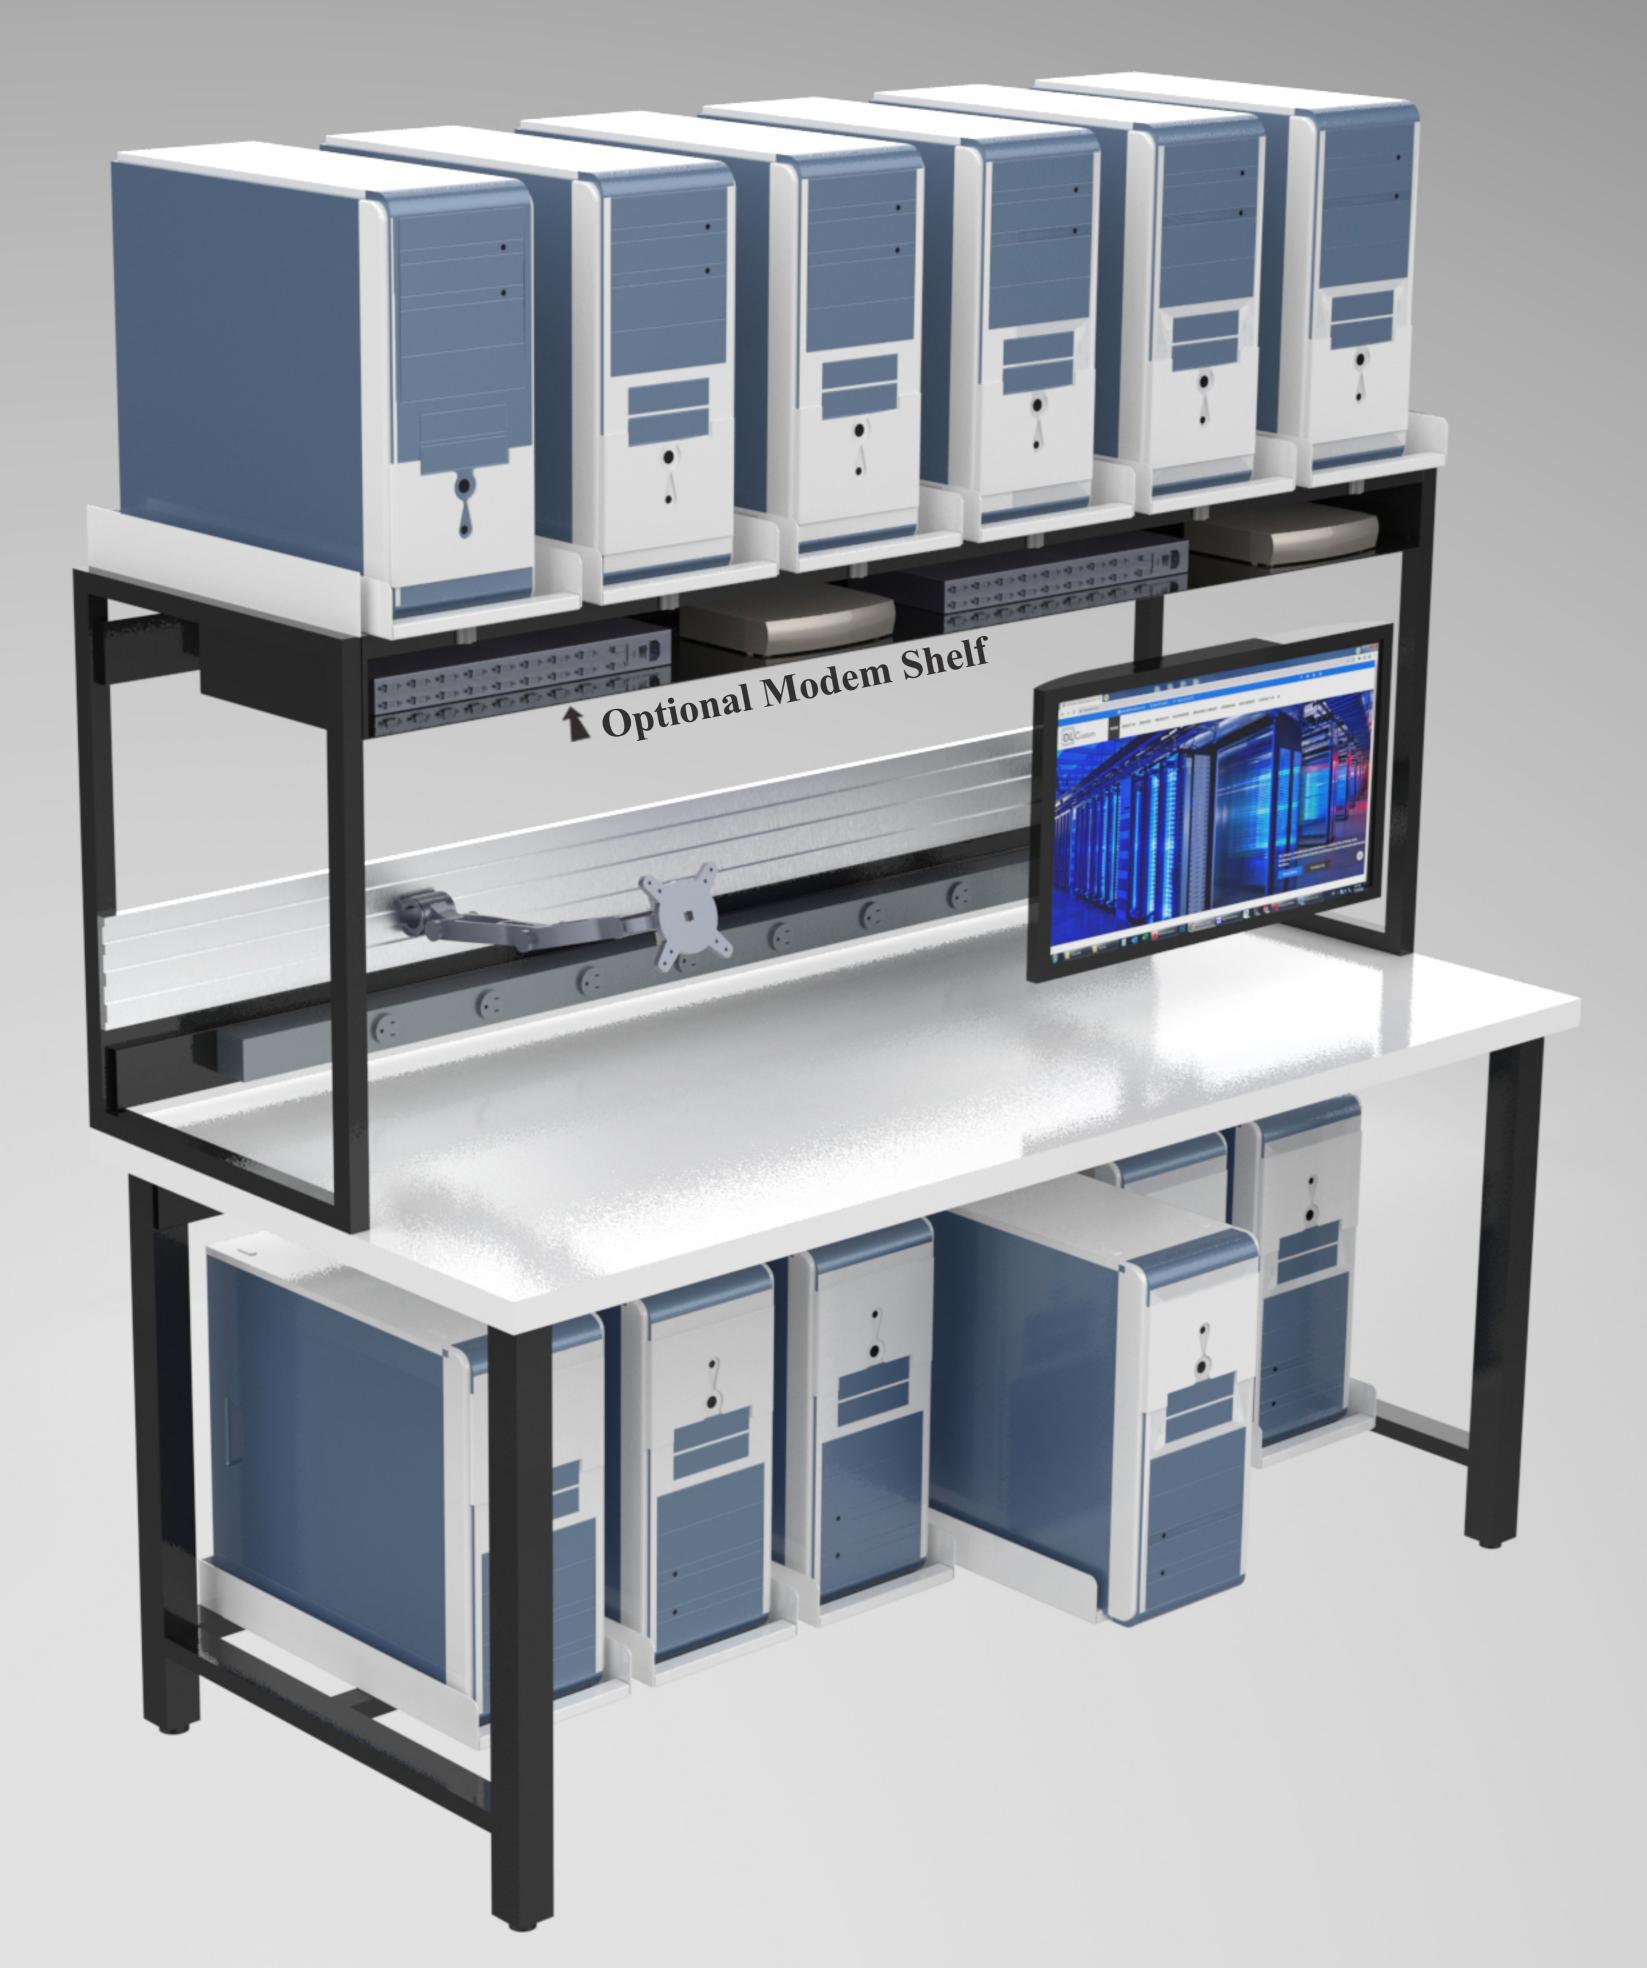

## Smart Rack S series with Modular locking sliding shelves

This heavy-duty Sturdy construction tubular steel frame is designed to hold CPU, flat screen monitor, PDUs, Cable Management.

## Features: -

Easy glide slide shelves allow equipment to move in and out smoothly.

Locking closure keeps shelves from sliding out unintentionally.

Mounting holes on the top, center, and bottom for PDUs brackets

Full-width designer Tabletop

Four adjustable leveling guides

Grounding kit

## Compatible Optional Accessories are available.

Slat wall
Monitor arms.
Switch shelf
PDUs
Optional Modem Shelf

4 3 1

FRONT VIEW SIDE VIEW