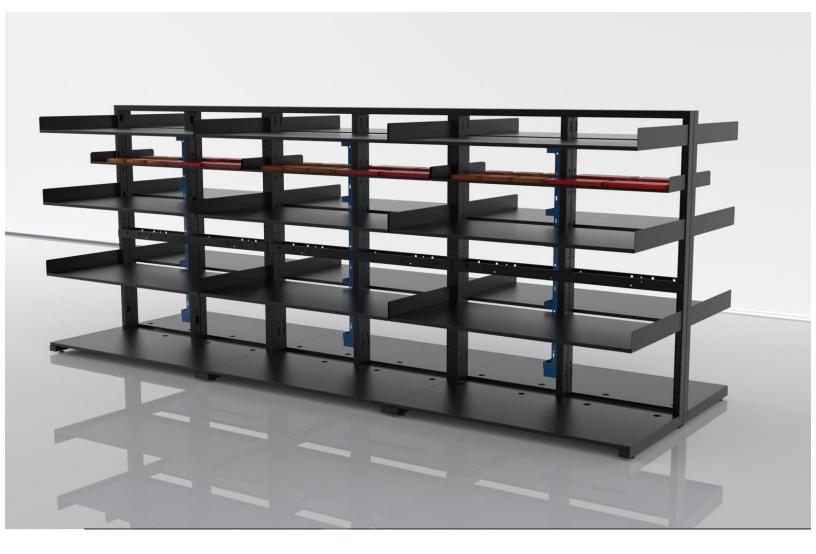

# DL Custom Bread Rack – 6 pack back-to-back configuration

- DL Custom Bread racks are designed modular for easy and variable configurations.
- DL Custom's latest generation Bread rack are ideal solutions to workstation that requires high levels of durability, adjustability, and adaptability for any workspace environment.
- These Bread racks can be easily integrated either into existing workspaces or to locate them as independent self-supporting workstations.
- DL Custom's Bread racks can be configured with a wide range of accessories including adjustable shelving, PDU's and PDU brackets.
- DL Custom's Bread racks have integrated PDU mounts on the frame and cable management.
- DL Custom's Bread racks are equipped with multi utility adjustable Cubby shelf designed to accommodate modems, switches or storing any other equipment.
- DL Custom Bread racks come with 10 years manufacturer's warranty.