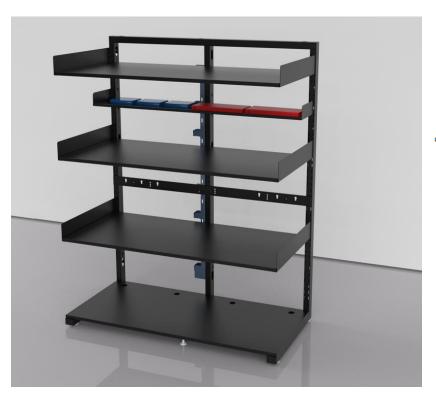

### Standard bread rack - 72" W x 36" D

DL Custom's latest generation bread rack are ideal solutions to workstation that requires high levels of durability, adjustability, and adaptability for any workspace environment.

The complete package consists of:

- 3 adjustable shelves and a fixed base shelf with cable entry grommets.
- Shelving units are rated for 350lbs each.
- Adjustable Cubby shelf is designed to accommodate modems, switches or storing any other equipment.
- Integrated with cable management solution at the rear of the rack.
- Provisions for vertical PDU mounting in 2 locations on either side of the bench.
- 1 Adjustable horizontal PDU bracket
- Grounding kit
- Ganging hardware for bolting racks together
- 4 Adjustable Leveling Feet