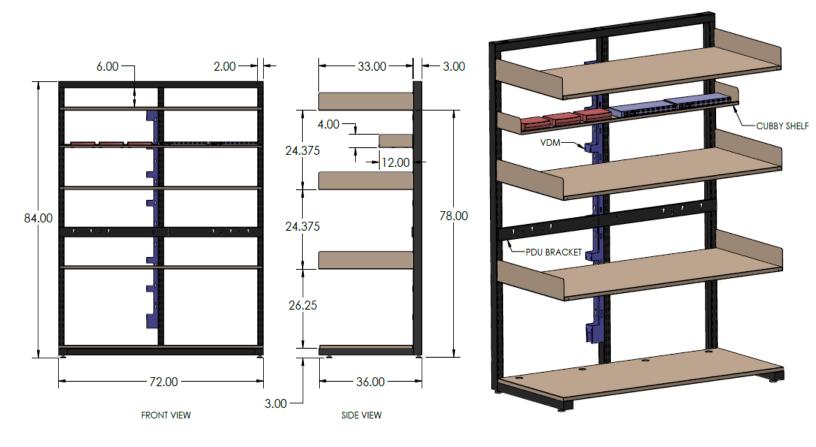

### Standard bread rack - 72" W x 36" D

DL Custom's latest generation bread rack are ideal solutions to workstation that requires high levels of durability, adjustability, and adaptability for any workspace environment.

The complete package consists of:

- 3 adjustable shelves and a fixed base shelf with cable entry grommets.
- Shelving units are rated for 350lbs each.
- Adjustable Cubby shelf is designed to accommodate modems, switches or storing any other equipment.
- Integrated with cable management solution at the rear of the rack.
- Provisions for vertical PDU mounting in 2 locations on either side of the bench.
- 1 Adjustable horizontal PDU bracket
- Grounding kit
- Ganging hardware for bolting racks together
- 4 Adjustable Leveling Feet