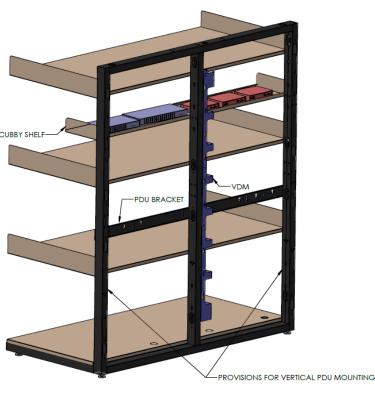

The complete package consists of:

- 3 adjustable shelves and a fixed base shelf with cable entry grommets.
- Shelving units are rated for 350lbs each.
- Adjustable Cubby shelf is designed to accommodate modems, switches or storing any other equipment.
- Integrated with cable management solution at the rear of the rack.
- Provisions for vertical PDU mounting in 2 locations on either side of the bench.
- 1 Adjustable horizontal PDU bracket
- Grounding kit
- Ganging hardware for bolting racks together
- 4 Adjustable Leveling Feet