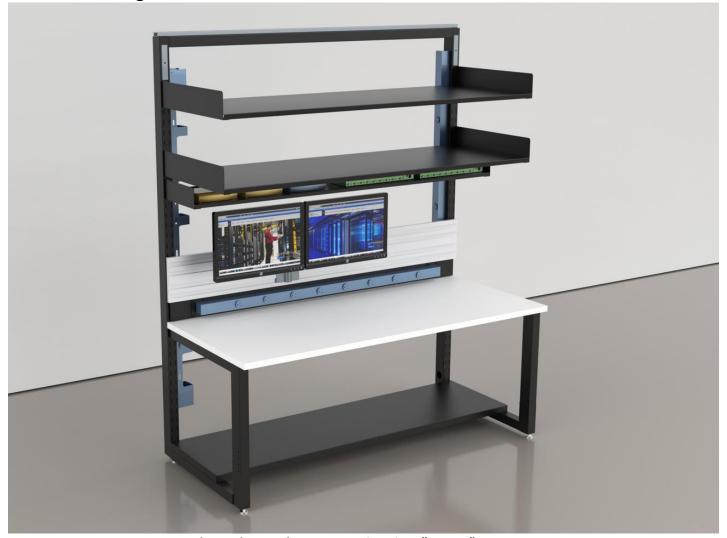

## DL Custom new generation lab benches with accessories

Part # SSPQ72-84K2-SW Work Bench Complete Accessories Kit 72"W x 84"H

Work Bench Complete Accessories Kit includes:

- Standard workbench configuration: 72" W x 36" D
- Standard Worksurface
- Standard 2 Adjustable height upper shelves.
- Standard 1 Adjustable Cubby shelf
- Standard 1 Adjustable horizontal PDU bracket
- Standard 4 Adjustable Leveling Feet and Grounding kit
- Standard Ganging hardware for bolting racks together

#### **Optional Accessories**

- Top strut with 4 eye bolts for strapping heavy objects.
- Slatwall and monitor arm.
- Vertical Distribution Manager (VDM)
- Fixed Bottom Shelf
- PDU's