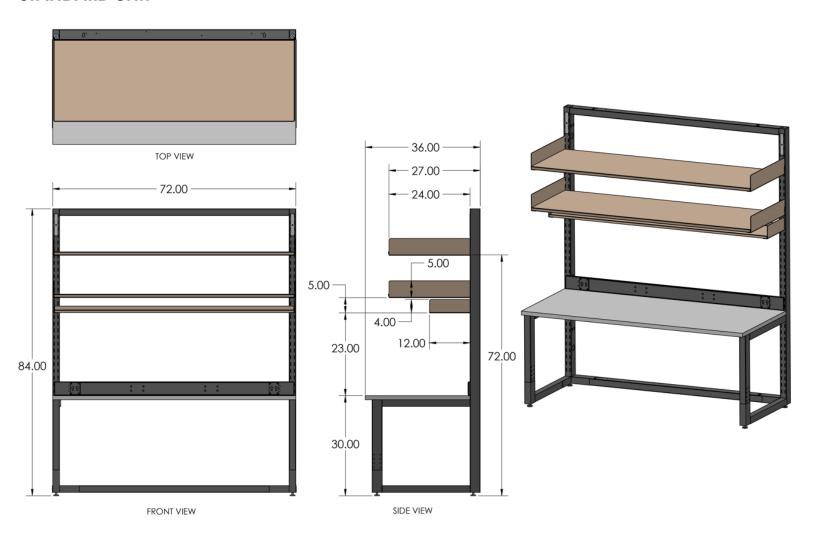

## **STANDARD UNIT**

# Part # SSPQ72-84K2-A Work Bench Complete Accessories Kit 72"W x 84"H Optional Bottom Self: Part # SSB72-20 (72" W 20" D)

- Standard workbench config 72" W x 36" D
- DLC Workbench is completed with:
- Standard Worksurface
- Standard 2 Adjustable height upper shelves
- Standard set of 4 leveling feet
- Standard 1 Adjustable Cubby shelf
- Standard 1 Adjustable horizontal PDU bracket
- Standard 4 Adjustable Leveling Feet
- Standard grounding kit
- Standard ganging hardware for bolting racks together
- Standard provisions for vertical PDU mounting in 2 locations on either side of the bench.