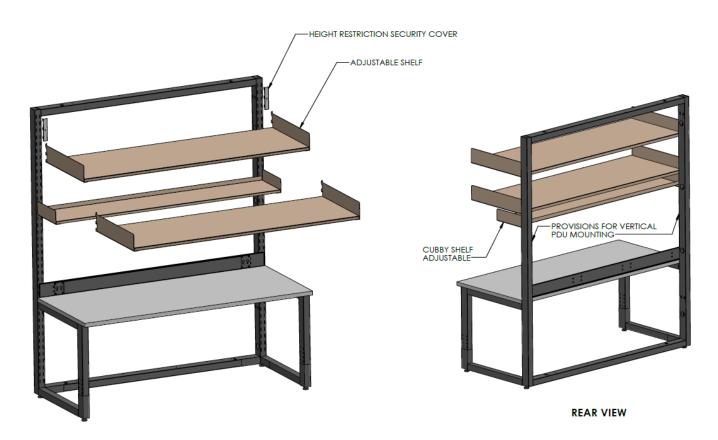

#### STANDARD UNIT - EXPLODED VIEW

# Part # SSPQ72-84K2-A Work Bench Complete Accessories Kit 72"W x 84"H Optional Bottom Self: Part # SSB72-20 (72" W 20" D)

- Standard workbench config 72" W x 36" D
- DLC Workbench is completed with:
- Standard Worksurface
- Standard 2 Adjustable height upper shelves
- Standard set of 4 leveling feet
- Standard 1 Adjustable Cubby shelf
- Standard 1 Adjustable horizontal PDU bracket
- Standard 4 Adjustable Leveling Feet
- Standard grounding kit
- Standard ganging hardware for bolting racks together
- Standard provisions for vertical PDU mounting in 2 locations on either side of the bench.