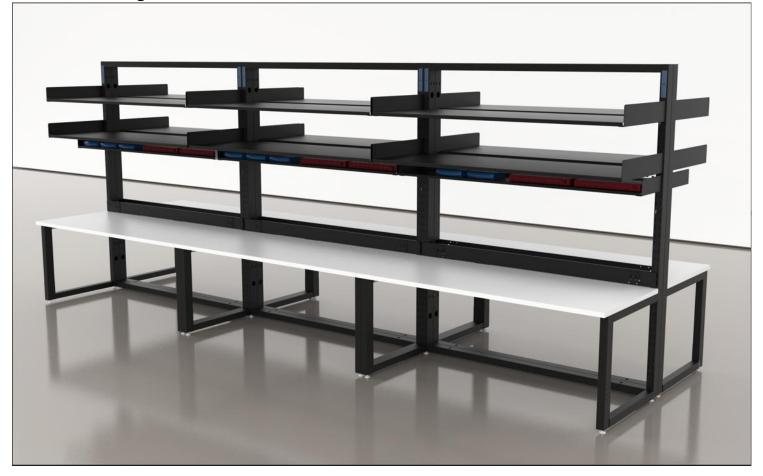

#### **DL Custom new generation workbenches**

- DL Custom's latest generation workbenches are ideal solutions to workstation that requires high levels of durability, adjustability, and adaptability for any workspace environment.
- These workbenches can be easily integrated either into existing workspaces or to locate them as independent self-supporting workstations.
- DL Custom's Workbenches can be configured with a wide range of accessories including secured and lockable adjustable work surfaces, adjustable shelving, PDU's and PDU brackets, task lighting and filing cabinets.
- DL Custom's Workbenches has integrated PDU mounts on the frame with optional cable management.
- DL Custom's Workbenches are equipped with multi utility adjustable Cubby shelf designed to accommodate modems, switches or storing any other equipment.
- Convenient height adjustment allows custom adaptation to specific operator and/or process requirements.
- DL Custom workbenches come with 10 years manufacturer warranty.