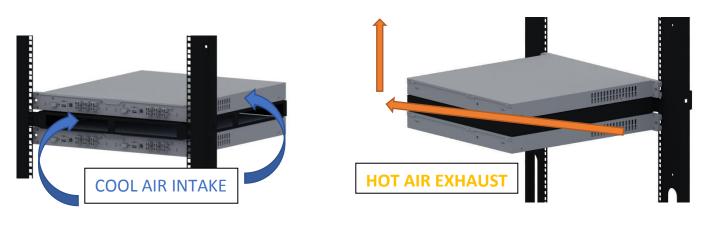

- DL Series side cooling solution is a 1 RU rack mount enclosure Unit with optimal heat dissipation. Engineered with optimized airflow due to the large intake of cool air from the front panel and side panels pay tributes to the high performance of your side to side cooling electronics equipment.
- DL series side cooling solution prevents hot air from recirculating back to the cold aisle side of the rack ensuring the mounted equipment does not overheat and performs at optimal efficiency and enhance server lifespan.
- Case is manufactured from light grade steel and includes mounting hardware.