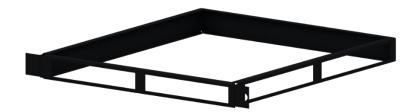

## **DL Series Side Cooling Solution**

Part #: DL-GQAM Part Description: W: 19"RM x H: 1Ru x D: 20"

DL Custom has dedicated design, engineering, manufacturing, professional services team that are hard at work delivering customized pre-configured, pre-integrated, or completely new custom cabinets, all with decreased lead time and cost and increased reliability and quality, allowing data centers to streamline customization and avoid costly, unsafe field modifications. Made in Canada.

- DL Series side cooling solution is a 1 RU rack mount enclosure Unit with optimal heat dissipation. Engineered with optimized airflow due to the large intake of cool air from the front panel and side panels pay tributes to the high performance of your side to side cooling electronics equipment.
- DL series side cooling solution prevents hot air from recirculating back to the cold aisle side of the rack ensuring the mounted equipment does not overheat and performs at optimal efficiency and enhance server lifespan.
- Case is manufactured from light grade steel and includes mounting hardware.